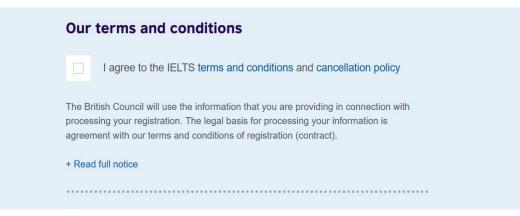

## **IELTS**

Then click on "I agree to the IELTS terms and conditions and cancellation policy". Read the terms and conditions and the cancellation policy by clicking on "read full notice"

| Our    | terms and conditions                                                                                                                                                                                                             |
|--------|----------------------------------------------------------------------------------------------------------------------------------------------------------------------------------------------------------------------------------|
|        | I agree to the IELTS terms and conditions and cancellation policy                                                                                                                                                                |
| proces | itish Council will use the information that you are providing in connection with<br>sing your registration. The legal basis for processing your information is<br>nent with our terms and conditions of registration (contract). |
| + Read | I full notice                                                                                                                                                                                                                    |
| •••••  |                                                                                                                                                                                                                                  |
| Once y | you select the option below, we will book your test for you.                                                                                                                                                                     |
|        | Book now,<br>pay later                                                                                                                                                                                                           |
| Payme  | ent options will be shown on next page                                                                                                                                                                                           |