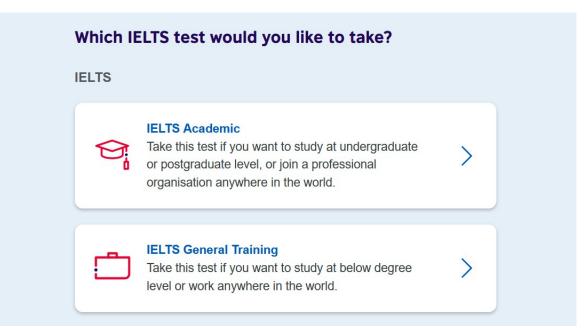

### Depending on your needs choose either IELTS Academic or IELTS General Training