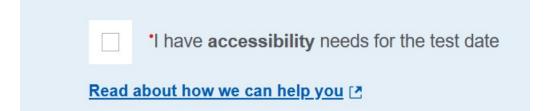

## If you need special accommodations to take the IELTS test, check the box shown above.

| Whic | h format IELTS test would you like to take?                   |
|------|---------------------------------------------------------------|
| 0    | IELTS on paper<br>(results in 13 days)                        |
| 0    | IELTS on computer at the test centre<br>(results in 3-5 days) |
|      | I don't mind                                                  |