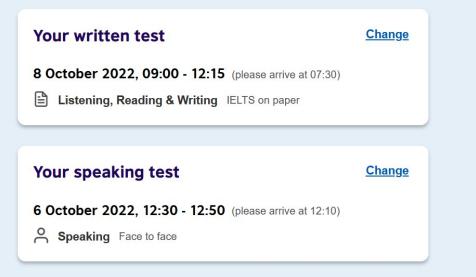

### **Book a test**

| Filter by: Paper | See all filters |
|------------------|-----------------|
| Sort by Date V   |                 |

| 8 October 2022, 09:00 - 12:15               |  |
|---------------------------------------------|--|
| Listening, Reading & Writing IELTS on paper |  |
| 6 October 2022, 12:30 - 12:50               |  |
| Speaking Face to face                       |  |
| Change speaking                             |  |
| Book for 616,000 MNT                        |  |

## Choose your preferred test day and click on "Book for 814,000 MNT or 841,000 MNT"

After you have clicked on book button, a new window will appear requesting you to enter your personal information.